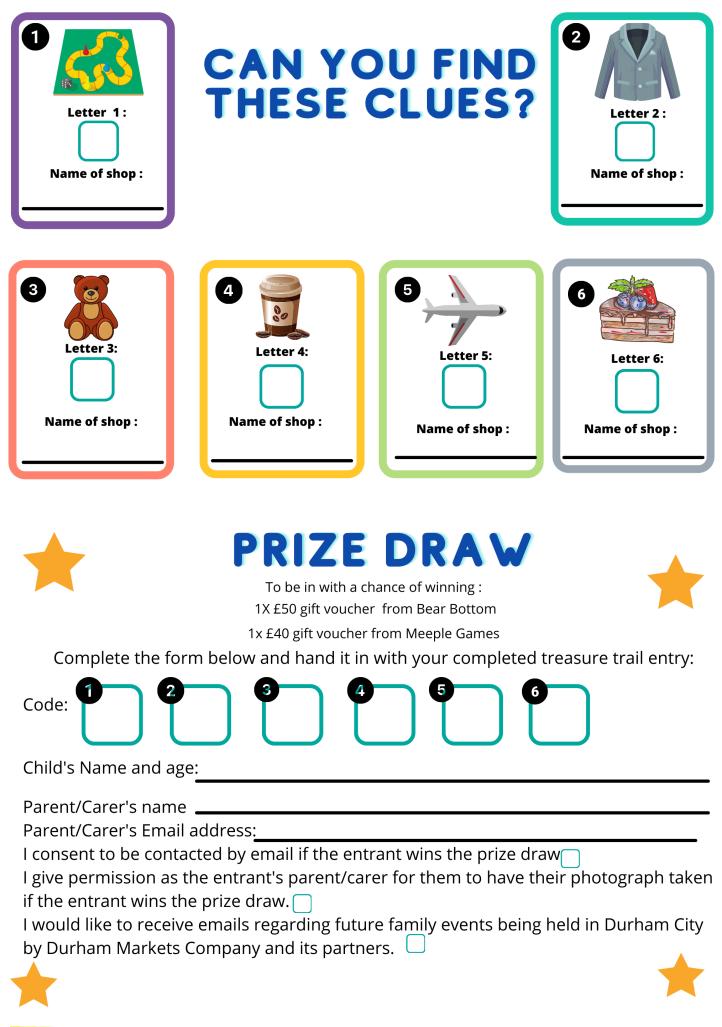

In the City Centre there are lots of things to find! Use the clues to help you to find the pictures hidden across the city centre - can you find them all? Each picture will contain a letter, find all the letters to crack the secret code to claim your prize!

When you have found everything hand in your completed sheet to Ye Olde Sweet Shoppe (Durham Indoor Markets Unit 3) to collect your chocolate prize!

1. At the back of the Indoor Market,down in Fowler's Yard, you will find take away tea, coffee and a chance to unwind.

2. Hoping to book a holiday soon? Have a look in Claypath, this is the place to go!

3. Spring and Summer are coming soon, come and visit this Gentlemen's outfitters in **Elvet** to find that new jacket before it's June!

4. In Saddler Street you will find board games galore, can you see the picture hanging by the front door?

5. At the top of North Road by the roundabout you might just find a yummy vegan treat to take out with your coffee.

**Somewhere at the back of the Market Hall** the picture is hiding in a shop which sells things like this